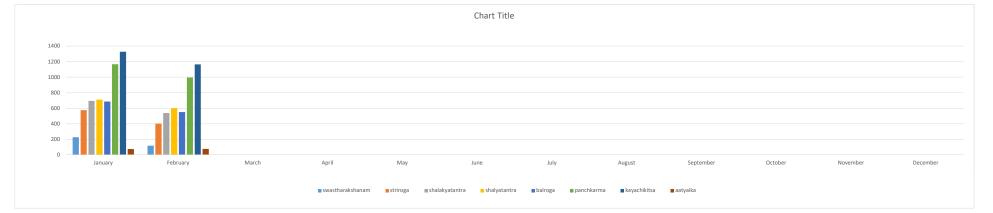

| No. of OPD (Out Patients Department) Patients in the calendar year (i.e.1st Jan 2025 - 31 Jan 2025) |         |          |       |       |     |      |      |        |           |         |          |          |       |
|-----------------------------------------------------------------------------------------------------|---------|----------|-------|-------|-----|------|------|--------|-----------|---------|----------|----------|-------|
| OPD DATA Jan - Dec 2024                                                                             | January | February | March | April | May | June | July | August | September | October | November | December | Total |
| Swastharakshnam                                                                                     | 226     | 118      |       |       |     |      |      |        |           |         |          |          | 344   |
| Striroga                                                                                            | 575     | 402      |       |       |     |      |      |        |           |         |          |          | 977   |
| Shalakyatantra                                                                                      | 693     | 537      |       |       |     |      |      |        |           |         |          |          | 1230  |
| Shalyatantra                                                                                        | 711     | 600      |       |       |     |      |      |        |           |         |          |          | 1311  |
| Balroga                                                                                             | 686     | 549      |       |       |     |      |      |        |           |         |          |          | 1235  |
| Panchkarma                                                                                          | 1165    | 995      |       |       |     |      |      |        |           |         |          |          | 2160  |
| Kayachikitsa                                                                                        | 1327    | 1164     |       |       |     |      |      |        |           |         |          |          | 2491  |
| Aatyaika                                                                                            | 97      | 71       |       |       |     |      |      |        |           |         |          |          | 168   |
| Vishchikitsa                                                                                        | 75      | 77       |       |       |     |      |      |        |           |         |          |          | 152   |
| Total                                                                                               | 5555    | 4513     | 0     | 0     | 0   | 0    | 0    | 0      | 0         | 0       | 0        | 0        | 10068 |