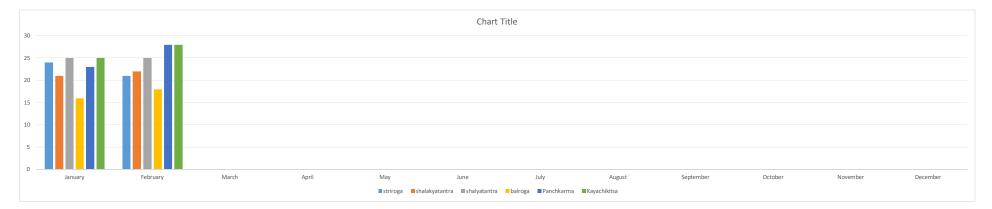

| No. of IPD (In Patients Department) Patients in the calendar year (i.e.1st Jan 2025 - 31 Jan 2025) |         |          |       |       |     |      |      |        |           |         |          |          |       |
|----------------------------------------------------------------------------------------------------|---------|----------|-------|-------|-----|------|------|--------|-----------|---------|----------|----------|-------|
| OPD DATA Jan - Dec 2024                                                                            | January | February | March | April | Мау | June | July | August | September | October | November | December | Total |
| Vishchikitsa                                                                                       | 11      | 11       |       |       |     |      |      |        |           |         |          |          | 22    |
| Striroga                                                                                           | 24      | 21       |       |       |     |      |      |        |           |         |          |          | 45    |
| Shalakyatantra                                                                                     | 21      | 22       |       |       |     |      |      |        |           |         |          |          | 43    |
| Shalyatantra                                                                                       | 25      | 25       |       |       |     |      |      |        |           |         |          |          | 50    |
| Balroga                                                                                            | 16      | 18       |       |       |     |      |      |        |           |         |          |          | 34    |
| Panchkarma                                                                                         | 23      | 28       |       |       |     |      |      |        |           |         |          |          | 51    |
| Kayachikitsa                                                                                       | 25      | 28       |       |       |     |      |      |        |           |         |          |          | 53    |
| Grand Total                                                                                        | 145     | 153      | 0     | 0     | 0   | 0    | 0    | 0      | 0         | 0       | 0        | 0        | 298   |