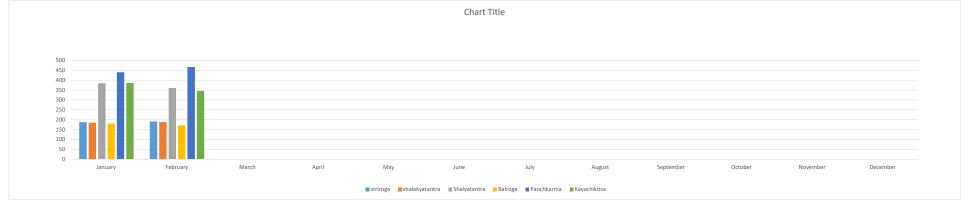

| Details of Total Bed Days Occupied in the calendar year (i.e.1st Jan 2025 - 31st Jan 2025) |         |          |       |       |     |      |      |        |           |         |          |          |       |
|--------------------------------------------------------------------------------------------|---------|----------|-------|-------|-----|------|------|--------|-----------|---------|----------|----------|-------|
| BED Occupancy - Jan - Dec 2024                                                             | January | February | March | April | May | June | July | August | September | October | November | December | Total |
| Vishchikitsa                                                                               | 84      | 87       |       |       |     |      |      |        |           |         |          |          | 171   |
| Striroga                                                                                   | 188     | 191      |       |       |     |      |      |        |           |         |          |          | 379   |
| Shalakyatantra                                                                             | 186     | 189      |       |       |     |      |      |        |           |         |          |          | 375   |
| Shalyatantra                                                                               | 385     | 361      |       |       |     |      |      |        |           |         |          |          | 746   |
| Balroga                                                                                    | 181     | 172      |       |       |     |      |      |        |           |         |          |          | 353   |
| Panchkarma                                                                                 | 440     | 467      |       |       |     |      |      |        |           |         |          |          | 907   |
| Kayachikitsa                                                                               | 386     | 346      |       |       |     |      |      |        |           |         |          |          | 732   |
| Grand Total                                                                                | 1850    | 1813     | 0     | 0     | 0   | 0    | 0    | 0      | 0         | 0       | 0        | 0        | 3663  |